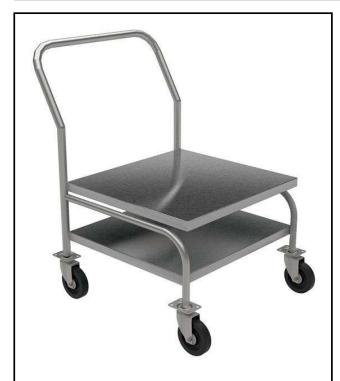

#### Item No.

Constructed in 304 AISI stainless steel. Framework in mm25 tubing, completely welded. Seamless, sound-absorbing, platform shelf with double-folded edges. The handle is an extension of the load-bearing frame. N. 4 swivelling castors, two with brakes, mm125 in diameter, fitted with plastic bumpers. Platform size mm600x600. Platform top height mm455. Load capacity: 100 kg, uniformly distributed.

#### **Main Features**

- Ideal to transport kitchenware and dishwashing racks.
- Framework in 25 mm tubing, completely welded.
- Load capacity of 100 kg uniformly distributed.
- Seamless sound-absorbing platform shelf with double-folded edges welded to the framework.
- Platform shelf size 600x600 mm.
- Handle is an extention of the load-bearing frame
- 4 pivoting Ø 125 mm wheels, 2 of which with brakes, fitted with plastic bumpers