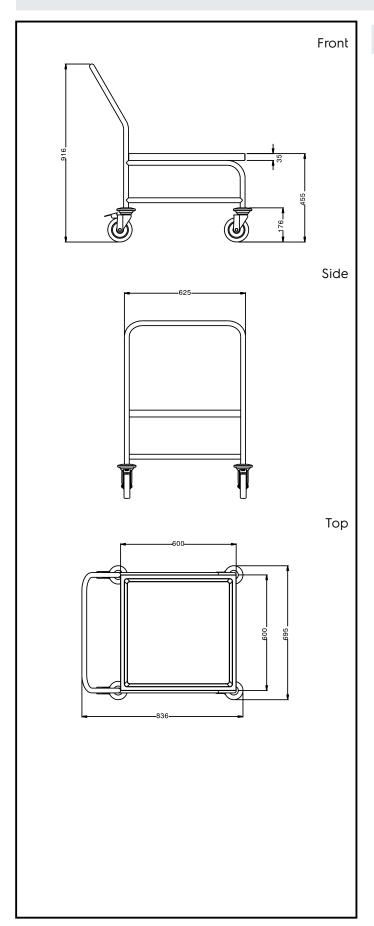

#### Item No.

Constructed in 304 AISI stainless steel. Framework in mm25 tubing, completely welded. Seamless, sound-absorbing, platform shelf with double-folded edges. The handle is an extension of the load-bearing frame. N. 4 swivelling castors, two with brakes, mm125 in diameter, fitted with plastic bumpers. Platform size mm600x600. Platform top height mm455. Load capacity: 100 kg, uniformly distributed.

### **Key Information:**

External dimensions, Width:

361236 (STR601HP)695 mmExternal dimensions, Depth:840 mmExternal dimensions, Height:975 mmWheel material:Zinc platedWheel diameter:Ø 125Net weight:20 kg